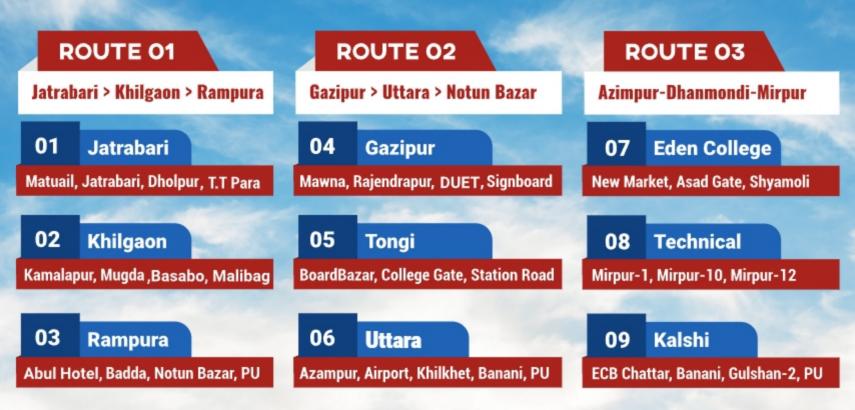

n Economics (1.5 Years) | 42+6            | 1400              | 102,000   | Tk. 60,000/- Package |
|          | MSS in Economics (2 Years)   | 54+6            | 1400              | 129,400   | Tk. 70,000/- Package |

- Admission Fee Tk. 10,000 (50% discount on Tk. 20,000 during Admission Fair, One time payment & Non-Refundable)
- Per Semester Registration Fee Tk. 5300
- Per Semester Registration Fee Tk. 8,000 (For LLB)
- Per Credit (Thesis/Project/Internship) Fee Tk. 2000
- For MBA/EMBA Project Fee Tk. 2000

- 10% to 100% merit waiver in all programs
- 10% additional waiver for siblings/spouse
- 10% special waiver for female students
- 1 20% special waiver for indigenous students
- 10% additional waiver for group admission
- 100% waiver for freedom fighters' quota



# TRANSPORT FACILITY