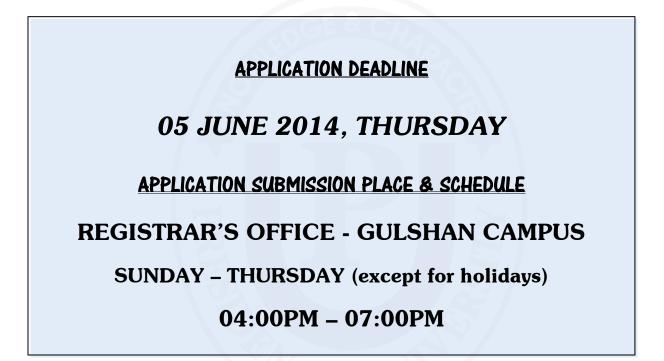

ed through SMS and Presidency University web site: www.presidency.edu.bd.

13. Original Degree Certificate is subject to verification of previous academic records. Incomplete verification may delay the Degree Certificate issuing process.

## 14. You must Surrender your Provisional Certificate (original, not photocopy if received from Presidency University) while collecting the Original Degree Certificate.

15. Collect an Acknowledgement Token from the Registrar's Office right after submitting the Complete Degree Certificate Application Form. **Please bring this Acknowledgement Token when you will come to collect the Degree Certificate.** 

## Note: Students who have completed their degree in Presidency University within Fall 2012 semester are eligible to apply for this Degree Certificate